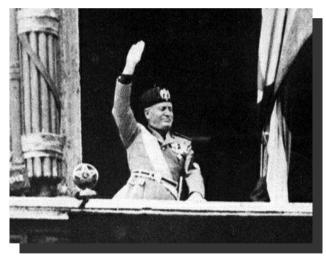

Fa'st king is Victor Emmanuel II of da House of Savoy.

**1922 - 1943**: Italy is unda' dictato'ship, Fascism.

Du'in' da 'egime, Italian peepols di' not had f'eedam of speech, p'ess an' association.

Afta Woald Wa' II, Italy becomes a democ'atic count'y.