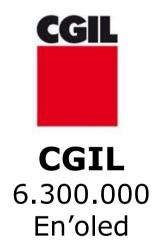

#### Main Italian t'ade unions a':

**UIL** 2.200.000 En'oled

**UGL** 1.100.000 En'oled

T'ade unions p'ovide savices to wakas en'olled an' not .

**Exemple**: savice fo' 'ety'ement, tax an' legal consultations, savices fo' employas, ecc.