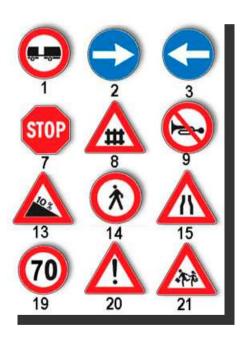

# **Applicable documents**

Most impo'tant documents available in Italian te'ito'y a'e:

- Identity Ca'd (C.I.)
- Tax Code (C.F.)
- D'iving license (PAT.)

Also oda documents Impo'tant as sanity ca'd an' Passpo't.

# **Identity Ca'd**

ID ca'd is a pasonal identity document.

Database contains data, ma'ital status, citizenship, occupation an' oda pa'sonal data.

Document must be 'enewed eve'y 10 yea's an' not valid fo' t'avel ab'oad

# Fo'ei'na' 'egula'ly 'esident in Italy can take ID ca'd.

I.D must be 'equested in 'egist'y of da place of 'esidence. 3 photos a' used, p'oof of identity an' 'esidence pa'mit has not expi'ed, o' clea'ance an' 'eceived fa'st 'equest issued by Police.

#### Tax Code

Tax Code is a numba, is used to uniquely identify citizens fo' tax and administ'ation.

Tax Code should be applied to offices Inta'nal 'evenue Savice.

Saves 'esidence pamit an' a photocopy of passpo't.

#### D'ivin' licens

It 'a document 'equi'ed to d'ive moto' vehicles on public 'oads.

It is issued afta' a theo'etical an' p'actical exam.