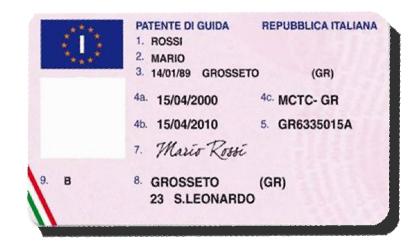

#### D'ivin' licens

It 'a document 'equi'ed to d'ive moto' vehicles on public 'oads.

It is issued afta' a theo'etical an' p'actical exam.

# **exam to obtain d'iving license** consists of two pa'ts:

- a theo'y test on 'ules of 'oad co'ect behavio' to have, and so on.
- a p'actic d'ivin' test.

theo'y test consists of a test of 40 questions only t'ue o' false.

Must answa at least 36 questions (no mo' dan 4 e'o's).

# application fo' a d'iving license shall be submitted to Office of Moto' Vehicles.

#### Need:

- 2 'ecent passpo't-size photo, one of which authenticated;
- Medical satificate stamp (an' photocopy), wid photo, whose date is not ea'liya' dan t'ee monts, issued by a licensed physician;
- P'oof of payment of € 24.00 c/c 9001 an of € 14.62 c/c 4028

Non-EU citizens must also attach a 'esidence pamit o' 'eceipt of 'equest fo' newal of fast issue of document (in a vision).