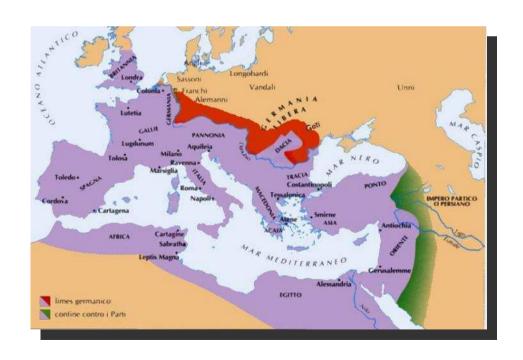

# Shat sto'y of Italy

Ancient Rome was head tawn of Roman Empi'e. Da' one was lang f'om England to Egypt an' f'om Portugal to Mesopotamia (moda'n Iraq).

Da tokin' of Roman Empy was Latin. Fo'ma Latin o'iginated modan tokins: Italian, Spanish, French, Portuguese an Romanian.