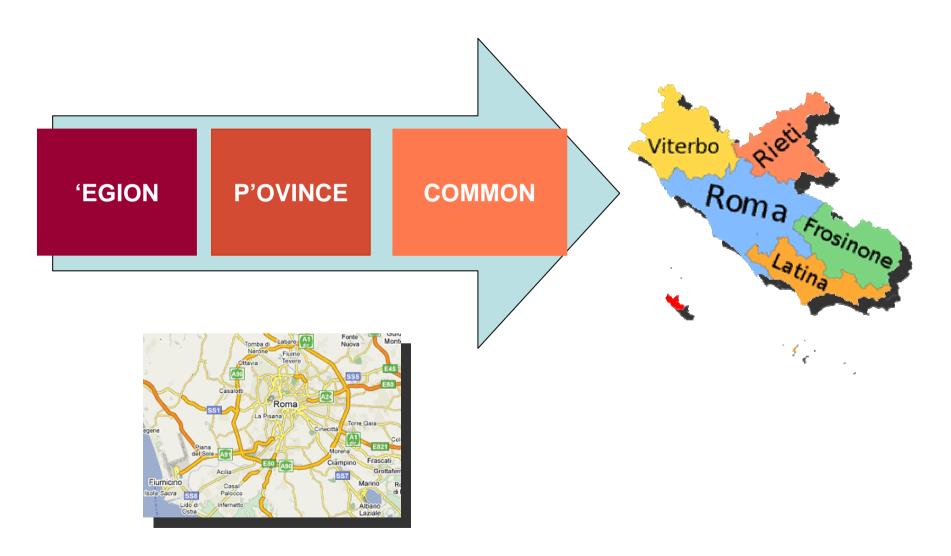

# O'ganisation of te'ito'y

#### **'egion**

'egions a' 20.

Dem deal wid: healt, t'anspo't netwaks, wata, enagy, wakin', p'ofessional t'aining. Dem can make laws. Election eva'y 5 yea's.

In each 'egion ya finde a Gove'na an' a 'egional Council.

#### P'ovince

P'ovinces a' 110, but is expected to become 51. Dealing wid seconda'y education 2nd g'ade, envi'nment, waste, 'oads, civil p'otection, enagy saving.

Election eve'y 5 yea's

In each p'ovince da is a P'esident an' a P'ovincial Council

#### Common

Numba' of Commons a' 8.092.

Dem deal wid: social savices, kindaga'tens, nase'y schools, housin' an' ryt to education in p'imary an' middle schools, civil, cemeta'ies, u'ban su'veillance, discipline, const'uction, t'affic, business licenses, caltu, electo'al savices. Election ev'y 5 yea's

In ev'y town da is a Mayo' an' a City Council.

All o'ganisms (Gov'na of 'egion, p'ovincial P'esident, Mayor an' 'egionale, P'ovincial Councils an' Communities a' elected by citizens.

Gov'nment appoints a p'efect fo' each p'ovince 'esponsible fo' da safety, him p'ovisions must be implemented immediately.

Mape of Italian `egions

Italia has 20 'egions Eva'y 'egion has a capital town.

**Example:** Capital of 'egion of Piedmont is Turin.

Each 'egion is subdivided into p'ovinces.

**Example:** Campania region is divided into 5 p'ovinces: Avellino, Benevento, Caserta, Naples and Salerno