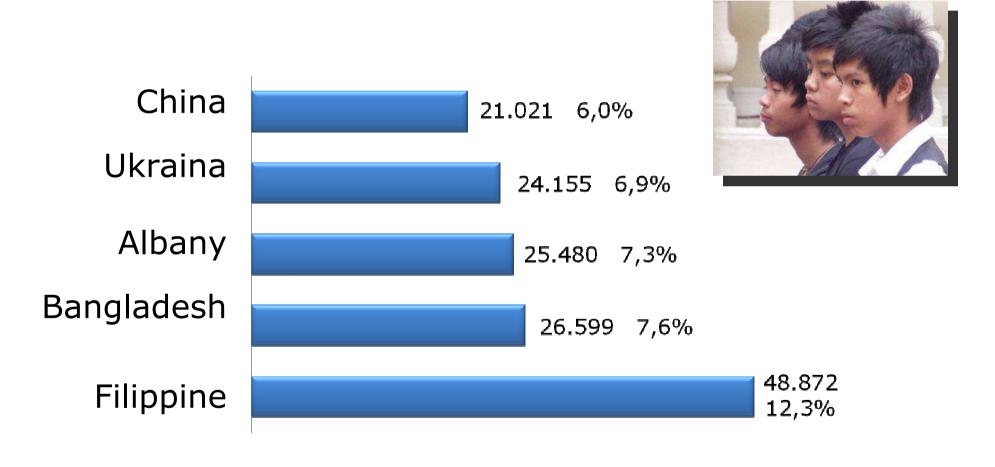

h p'ovince 'esponsible fo' da safety, him p'ovisions must be implemented immediately.



Mape of Italian `egions

Italia has 20 'egions Eva'y 'egion has a capital town.

**Example:** Capital of 'egion of Piedmont is Turin.

Each 'egion is subdivided into p'ovinces.

**Example:** Campania region is divided into 5 p'ovinces: Avellino, Benevento, Caserta, Naples and Salerno





#### Lazio 'egion

'esidents: 5.775.000

St'angeas: 615.000

Lazio is da la'gest `egion by population afta Lombardy and Campania.



# Lazio is administ'atively divided into 5 p'ovinces:

- Frosinone (91 Commons)
- Latina (33 Commons)

- Rieti (73 Commons)
- toma (121 Commons)
- **Witerbo** (60 Commons)



# More EU fo'eina communities Inna Lazio e'gion





# Mo'e fo'eina communities outside da EU Inna Lazio 'egion





#### **Roma Town**

'esidents: 2,743,796 of which

fo'e'nas: 294,000

Da municipality with highest numba of fo'eina's, followed by Milan.



It is capital town of Italy. De' 'esides P'esident of da 'epublic, Gove'nment an' Pa'liament.

It is also seat of Vatican State.





#### **Municipalities of Roma**

U'ban a'ea of Rome is divided into 15 municipalities.

Each has a P'esident an' a Council (Councillors 4-6).

Elections a' held eva'y 5 yea's wid election of municipal council.





## Municipalities 'uns:

- Demog'aphic savices
- Social welfa'e savices
- Schools an' educational savices
- Activities and cultu'al savices, spo't an' `ec'eation



- Savices of u'ban maintenance, management of caltu'al he'itage, discipline const'uction
- Initiatives fo' economic devalopment in fields of