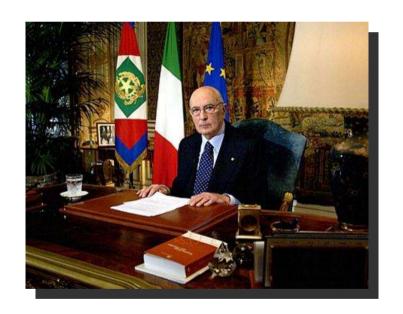

## P'esident of da Republik

- Is ga'anta of da Constitution
- `ep'esents State in its 'elations wid oda States
- Is elected eve'y 7 yea's

Cu'ent P'esident of da 'epublic is Giorgio Napolitano.