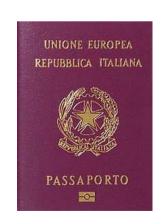

# **Applicable documents**

Most impo'tant documents available in Italian te'ito'y a'e:

- Identity Ca'd (C.I.)
- Tax Code (C.F.)
- D'iving license (PAT.)

Also oda documents Impo'tant as sanity ca'd an' Passpo't.

#### Tax Code

Tax Code is a numba, is used to uniquely identify citizens fo' tax and administ'ation.

Tax Code should be applied to offices Inta'nal 'evenue Savice.

Saves 'esidence pamit an' a photocopy of passpo't.