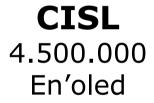

#### Main Italian t'ade unions a':

**UIL** 2.200.000 En'oled

**UGL** 1.100.000 En'oled

T'ade unions p'ovide savices to wakas en'olled an' not .

**Exemple**: savice fo' 'ety'ement, tax an' legal consultations, savices fo' employas, ecc.