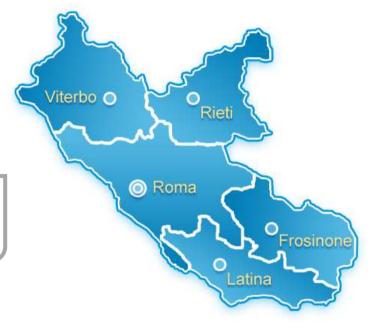

#### Lazio 'egion

'esidents: 5.775.000

St'angeas: 615.000

Lazio is da la'gest `egion by population afta Lombardy and Campania.

# Lazio is administ'atively divided into 5 p'ovinces:

- Frosinone (91 Commons)
- Latina (33 Commons)

- Rieti (73 Commons)
- toma (121 Commons)
- **Witerbo** (60 Commons)