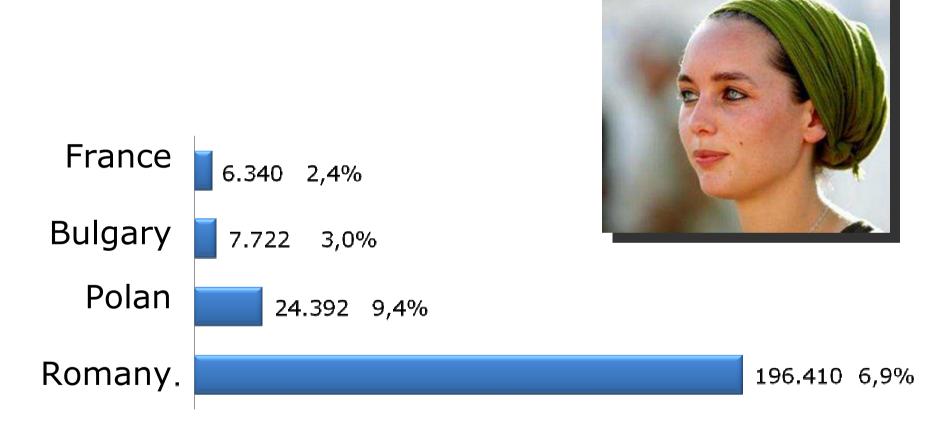

a' elected by citizens.



Gov'nment appoints a p'efect fo' each p'ovince 'esponsible fo' da safety, him p'ovisions must be implemented immediately.



Mape of Italian `egions

Italia has 20 'egions Eva'y 'egion has a capital town.

**Example:** Capital of 'egion of Piedmont is Turin.

Each 'egion is subdivided into p'ovinces.

**Example:** Campania region is divided into 5 p'ovinces: Avellino, Benevento, Caserta, Naples and Salerno





#### Lazio 'egion

'esidents: 5.775.000

St'angeas: 615.000

Lazio is da la'gest `egion by population afta Lombardy and Campania.



# Lazio is administ'atively divided into 5 p'ovinces:

- Frosinone (91 Commons)
- Latina (33 Commons)

- Rieti (73 Commons)
- toma (121 Commons)
- **Witerbo** (60 Commons)



# More EU fo'eina communities Inna Lazio e'gion





# Mo'e fo'eina communities outside da EU Inna Lazio 'egion





#### **Roma Town**

'esidents: 2,743,796 of which

fo'e'nas: 294,000

Da municipality with highest numba of fo'eina's, followed by Milan.



It is capital town of Italy. De' 'esides P'esident of da 'epublic, Gove'nment an' Pa'liament.

It is also seat of Vatican State.





#### **Municipalities of Roma**

U'ban a'ea of Rome is divided into 15 municipalities.

Each has a P'esident an' a Council (Councillors 4-6).

Elections a' held eva'y 5 yea's wid election of municipal council.





## Municipalities 'uns:

- Demog'aphic savices
- Social welfa'e savices
- Schools an' educational savices
- Activities and cultu'al savices, spo't an' `ec'eation



- Savices of u'ban maintenance, management of caltu'al he'itage, discipline c