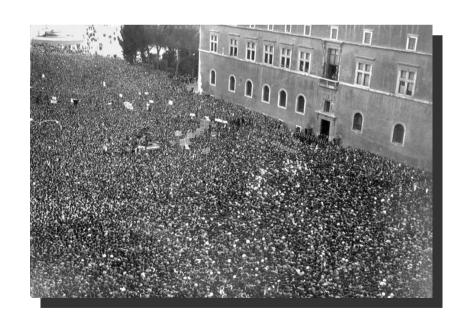

Fa'st king is Victor Emmanuel II of da House of Savoy.

**1922 - 1943**: Italy is unda' dictato'ship, Fascism.

Du'in' da 'egime, Italian peepols di' not had f'eedam of speech, p'ess an' association.

Afta Woald Wa' II, Italy becomes a democ'atic count'y.

Is int'oduced unive'sal suff'age widda 'ight to vote to all men an' all women.

Inna 1946: Italo peepa, widda 'efendum decide en' of mona'chy an' da bonin' of Italian 'epublic.